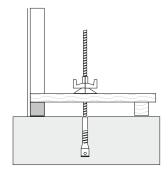

## **B** Applications

Fixation to slap stopend bars, trestless bars, angels, supports etc.

Fixation to push pull props for formwork elements up to 2,70 m

Anchoring at various foundation heights

Unit connection at one sided formwork Sleeve application 2 - 3 times (depending on the height of concrete)