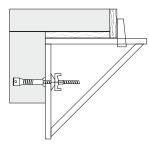

## **B** Applications

Fixation to slap stopend bars, trestless bars, angels, supports etc.

Fixation to push pull props for formwork elements up to 2,70 m

Anchoring at various foundation heights

Unit connection at one sided formwork Sleeve application 2 - 3 times (depending on the height of concrete)