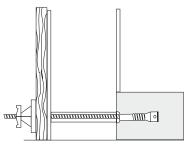

## **B** Applications

Fixation to slap stopend bars, trestless bars, angels, supports etc.

Fixation to push pull props for formwork elements up to 2,70 m

Anchoring at various foundation heights

Unit connection at one sided formwork Sleeve application 2 - 3 times (depending on the height of concrete)