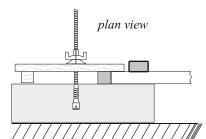

## **B** Applications

Fixation to slap stopend bars, trestless bars, angels, supports etc.

Fixation to push pull props for formwork elements up to 2,70 m

Anchoring at various foundation heights

Unit connection at one sided formwork Sleeve application 2 - 3 times (depending on the height of concrete)