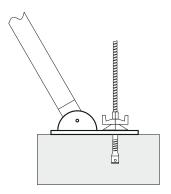

$^{\emptyset}$ 31 mm, for all Sleeves DW15                                                                                                                                             | 131518 | 0,250 |
|              | Sealing Cone Plug SBK 15/10 made of casted concrete optimal solution to exposed concrete construction quick clueing with 2C-Inject-Gun (see special page)                                               | 411510 | 3,100 |

PU: 100 pcs/cart.

PETER EISENREICH GMBH Spezial-Bauartikel Tel. +49/(0)8161/5192896 Fax +49/(0)8161/5192817 D-85356 Freising Formwork Sleeve Alu DW15 / L 15 cm load: max F<sub>h</sub>20 kN/B25/ 8 N/mm<sup>2</sup>; max F<sub>h</sub>39 kN/B25/30 N/mm<sup>2</sup>



## **B** Applications



Fixation to slap stopend bars, trestless bars, angels, supports etc.



Fixation to push pull props for formwork elements up to 2,70 m





Anchoring at various foundation heights



Unit connection at one sided formwork Sleeve application 2 - 3 times (depending on the height of concrete)



used as Tie Down Anchor advantageous specially to ready grinded surface