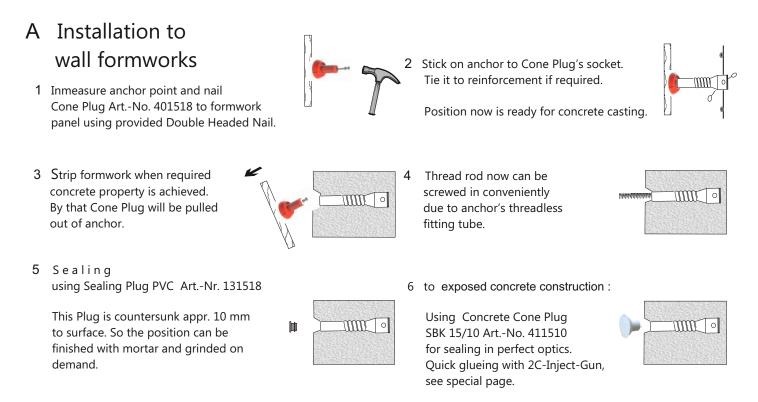

## Assembly Parts

|              | <b>Cone Plug</b> $\emptyset$ 42 mm, for requested concrete cover 12 mm supplied with double-head nail 75 mm for careful stripping and reusing Cone Plug, 4 markings in 90° for accurate positioning     | 401518 | 1,700 |
|--------------|---------------------------------------------------------------------------------------------------------------------------------------------------------------------------------------------------------|--------|-------|
| and a second | Magnetic Cone42 mm, reusable,for concrete cover 12 mm, installation into steel formwork- suitable to all of our Formwork Sleeves DW15Magnetic Load 0,8 kNsupplied with 5 mm Allen Key for easy removing | 401521 | 0,150 |
|              | Sealing Plug PVC $^{\emptyset}$ 31 mm, for all Sleeves DW15                                                                                                                                             | 131518 | 0,250 |
|              | Sealing Cone Plug SBK 15/10 made of casted concrete optimal solution to exposed concrete construction quick clueing with 2C-Inject-Gun (see special page)                                               | 411510 | 3,100 |

## **B** Applications

Fixation to slap stopend bars, trestless bars, angels, supports etc.

Fixation to push pull props for formwork elements up to 2,70 m

Anchoring at various foundation heights

Unit connection at one sided formwork Sleeve application 2 - 3 times (depending on the height of concrete)

used as Tie Down Anchor advantageous specially to ready grinded surface