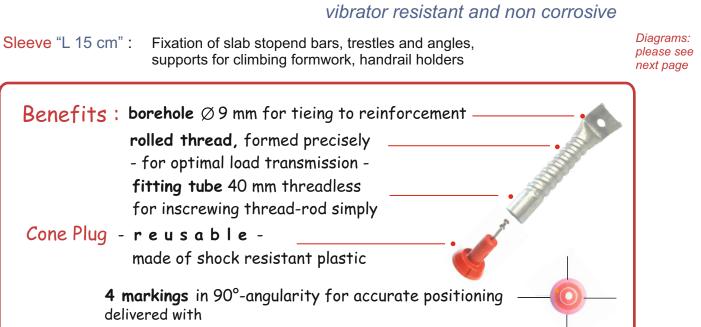

## Formwork Sleeve Alu DW15 / L 15 cm

load: max  $F_h 20 \text{ kN/B25/ } 8 \text{ N/mm}^2$ ; max  $F_h 39 \text{ kN/B25/30 } \text{ N/mm}^2$ borehole 9 mm for fixation on reinforcements or for a pin 401515 2,600

## Assembly Parts

|              | <b>Cone Plug</b> $\emptyset$ 42 mm, for requested concrete cover 12 mm supplied with double-head nail 75 mm for careful stripping and reusing Cone Plug, 4 markings in 90° for accurate positioning     | 401518 | 1,700 |
|--------------|---------------------------------------------------------------------------------------------------------------------------------------------------------------------------------------------------------|--------|-------|
| and a second | Magnetic Cone42 mm, reusable,for concrete cover 12 mm, installation into steel formwork- suitable to all of our Formwork Sleeves DW15Magnetic Load 0,8 kNsupplied with 5 mm Allen Key for easy removing | 401521 | 0,150 |
|              | Sealing Plug PVC $^{\emptyset}$ 31 mm, for all Sleeves DW15                                                                                                                                             | 131518 | 0,250 |
|              | Sealing Cone Plug SBK 15/10 made of casted concrete optimal solution to exposed concrete construction quick clueing with 2C-Inject-Gun (see special page)                                               | 411510 | 3,100 |