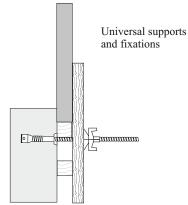

## **B** Applications

Fixation to slap stopend bars, trestless bars, angels, supports etc.

Fixation to push pull props for formwork elements up to 2,70 m

Anchoring at various foundation heights

Unit connection at one sided formwork Sleeve application 2 - 3 times (depending on the height of concrete)